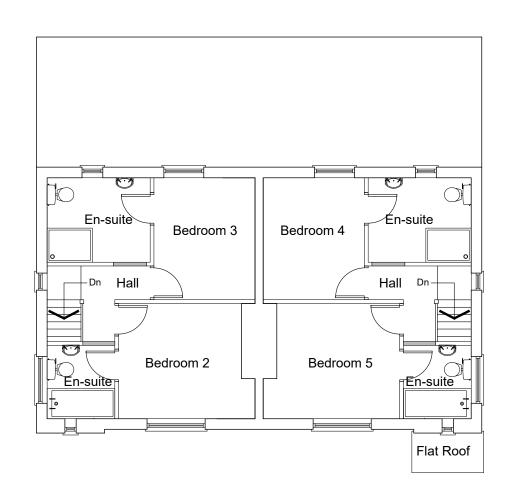

## FIRST FLOOR PLAN

Mr. P. Singh and Mrs. R. Kaur

Proposed Development at No.41 & 42
Attwood Terrace, Telford TF4 2HH

Proposed Plans

The Work Space, All Saints Rd, All Saints, Wolverhampton WV2 1EL Tel: 07749 525955